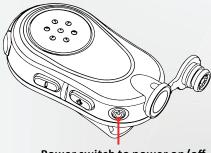

# BA-10 Bluetooth Adaptor

## Overview

BA-10 is the wireless PTT for two way radio.

By establish a link between BA-10 and wireless adaptor\*, communications are securely transmitted from the radio adapter to the BA-10 without use of wires.

## **Control & Connections**





- PTT
- Power and LED indicator / Phone button
- 3 Jack for earphone and microphone
- Micro-USB and Charger
- 6 Clothing Clip
- **6** Volume Up
- **7** Volume Down

# **ON/OFF**



Power switch to power on/off

#### Power ON/OFF LED and Tone Indicators

| Power   | LED Indication (Audio and<br>Standalone PTT Device) | Tone Indication (Audio Device)       |
|---------|-----------------------------------------------------|--------------------------------------|
| On      | Blue LED blinks 3 times then off                    | Power On Tone. Hold for 3 second     |
| Off     | Blue LED blinks 3 times then POWER OFF              | Power OFF Tone. Hold for 3 seconds   |
| Pairing | Blue LED blinks, every 1 sec.                       | Pairing mode Tone, Hold for 6 second |

## **Pairing**



Press 6 sec to Pairing mode



- First time connection, verify that both the host and the wireless device are in pairing mode
- Press and hold the power button for 6 sec, then into