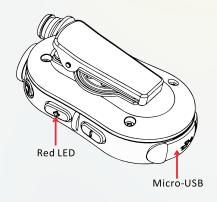

## **Control & Connections**

- PTT
- Power and LED indicator / Phone button
- 3 Jack for earphone and microphone
- Micro-USB and Charger
- 6 Clothing Clip
- **6** Volume Up
- **7** Volume Down

## Charging

### Battery Alerts and Charging LED Indicators

| State                  | LED indication      | Tone Indication                                                       |
|------------------------|---------------------|-----------------------------------------------------------------------|
| Low Battery Indication | Red LED Heartbeat   | Low Battery Tone every 1 minute, less then 30min minutes battery life |
| Charging               | Red LED illuminated |                                                                       |
| 100%charged            | Red LED off         |                                                                       |