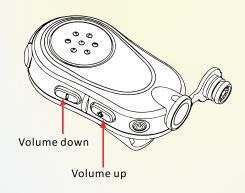

## **Control & Connections**

- PTT
- Power and LED indicator / Phone button
- 3 Jack for earphone and microphone
- Micro-USB and Charger
- 6 Clothing Clip
- **6** Volume Up
- **7** Volume Down

# Volume adjust

#### Volume Indicators

| Button Push | Tone Indication (Audio Device)             |  |
|-------------|--------------------------------------------|--|
| Volume Up   | VolumeTone with increased loudness         |  |
| VolumeDown  | Volume Tone Played with decreased loudness |  |
|             |                                            |  |