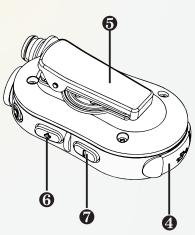

## **Control & Connections**

- PTT
- Power and LED indicator / Phone button
- 3 Jack for earphone and microphone
- Micro-USB and Charger
- 6 Clothing Clip
- **6** Volume Up
- **7** Volume Down