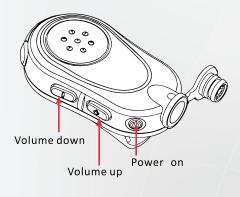

## **Control & Connections**

- PTT
- Power and LED indicator / Phone button
- 3 Jack for earphone and microphone
- Micro-USB and Charger
- 6 Clothing Clip
- **6** Volume Up
- **7** Volume Down

# **ON/OFF**

Power switch to power on/off

## **Pairing**

Press 6 sec to Pairing mode

- First time connection, verify that both the host and the wireless device are in pairing mode
- Press and hold the power button for 6 sec, then into pairing mode,
   Blue LED blinks every 1 sec and pairing mode Tone.
- Once the devices are paired successfully, a ring indication is played on the audio device. And blue LED illuminate for 2 sec. then blue Led Heartbeat: Long OFF and Short ON