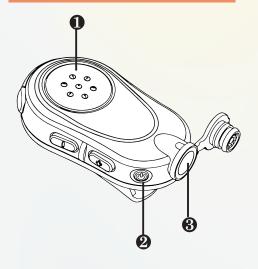

## **Control & Connections**

- PTT
- Power and LED indicator / Phone button
- 3 Jack for earphone and microphone
- Micro-USB and Charger
- 6 Clothing Clip
- **6** Volume Up
- **7** Volume Down